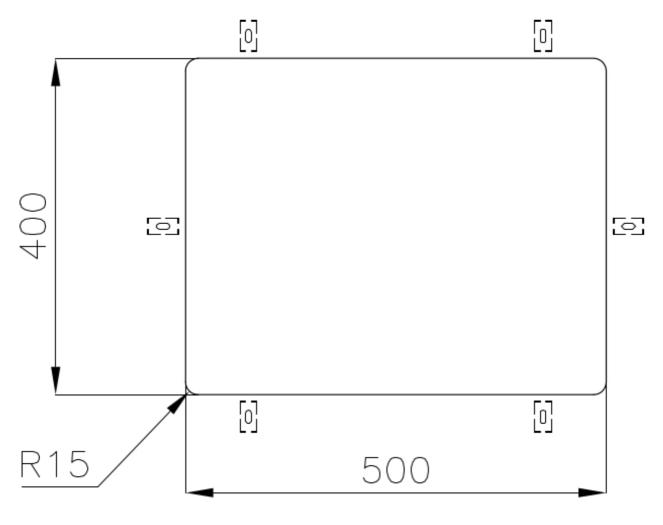

|
| Perimetral overflow       | The overflow is always a security on the Foster sinks that prevents the overflow of water in case of oversights. The perimeter drain solution improves aesthetics thanks to its square and essential shape.                                                                                                                                 |
| Small radius              | Bowls with squared shapes with a modern design and an increased capacity, for a minimal aesthetics connected with an extreme practicity.                                                                                                                                                                                                    |

### **TECHNICAL DATA**

# Foster ==



## Foster ==



Cut out size Dimensioni per foratura top

### **GALLERY**





### Foster ==

#### **OPTIONAL ACCESSORIES**



Cestello inox 8612 000



Glass chopping board 8631 300



HPDE Chopping board 8657 001



HPDE Twin chopping board 8644 101



Stainless steel plate rack 8100 154



8100 303 \* only in combination with the accessory 8644 101

Stainless steel plate rack



White basket 8612 100



**White bowl** 8153 100



Graters kit with ring-holder and food collection tray

8159 101

\* only in combination with the accessory 8644 101





Stainless steel perforated tray

8151 000

\* only in combination with the accessory 8644 101



Stainless steel plate rack

8100 201

### **RECOMMENDED PAIRINGS**



**Mixer Tap Omega Copper** 

8497 400