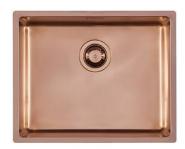

### **Sink KE Copper**

Kitchen Sinks Code: 2155 858

#### **DETAILS**

| Copper                                                          |
|-----------------------------------------------------------------|
| Undermount                                                      |
| PVD                                                             |
| AISI 304 stainless steel                                        |
| Foster brushed                                                  |
| 60 cm                                                           |
| 540 x 440 mm                                                    |
| Fixing hooks, gasket, drain, overflow and siphon, boxed packing |
| No standard holes                                               |
|                                                                 |