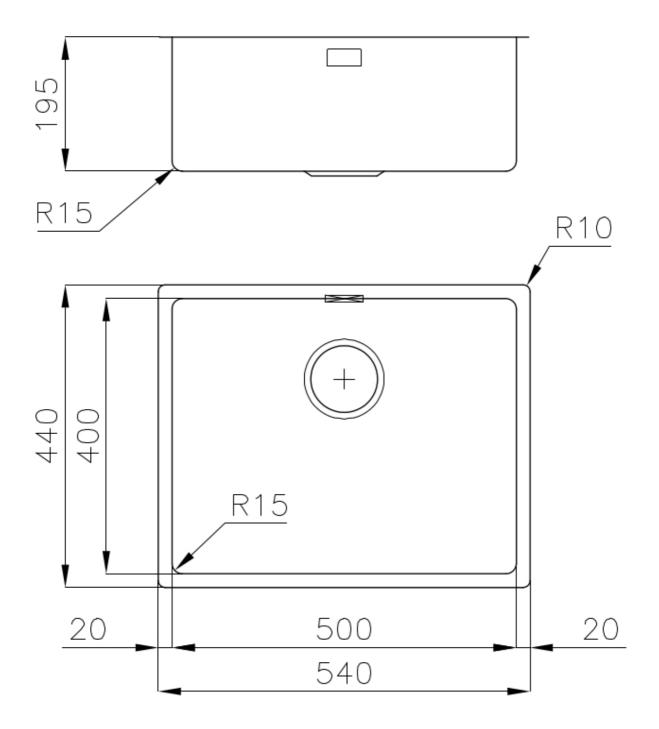

#### **DETAILS**

| Copper                                                          |
|-----------------------------------------------------------------|
| Undermount                                                      |
| PVD                                                             |
| AISI 304 stainless steel                                        |
| Foster brushed                                                  |
| 60 cm                                                           |
| 540 x 440 mm                                                    |
| Fixing hooks, gasket, drain, overflow and siphon, boxed packing |
| No standard holes                                               |
|                                                                 |

| Built-in hole             | View technical data sheet                                                                                                                                                                                                                                                                                                                   |
|---------------------------|---------------------------------------------------------------------------------------------------------------------------------------------------------------------------------------------------------------------------------------------------------------------------------------------------------------------------------------------|
| Drainer                   | No                                                                                                                                                                                                                                                                                                                                          |
| Width                     | 54 cm                                                                                                                                                                                                                                                                                                                                       |
| Bowl dimension            | 500 x 400 mm                                                                                                                                                                                                                                                                                                                                |
| Number of bowls           | 1 bowl                                                                                                                                                                                                                                                                                                                                      |
| Waste fitting             | 3,5" drain                                                                                                                                                                                                                                                                                                                                  |
| FEATURES                  |                                                                                                                                                                                                                                                                                                                                             |
| Basket 3,5" waste fitting | The drain is equipped with a large 3.5" drain, with the practical basket cap that prevents the discharge of solid parts.                                                                                                                                                                                                                    |
| Copper                    | The Copper finish is obtained by treating steel with a physical process called PVD (Phisical Vacuum Deposition) which deposits particles of noble metals on the surface. The result is a unique and refined aesthetic effect, and an improvement of the mechanical properties of the steel which is more resistant to impact and scratches. |
| High thickness            | Imm thick steel. A significant thickness, which guarantees the maximum sturdiness and durability.                                                                                                                                                                                                                                           |
| Perimetral overflow       | The overflow is always a security on the Foster sinks that prevents the overflow of water in case of oversights. The perimeter drain solution improves aesthetics thanks to its square and essential shape.                                                                                                                                 |
| Small radius              | Bowls with squared shapes with a modern design and an increased capacity, for a minimal aesthetics connected with an extreme practicity.                                                                                                                                                                                                    |