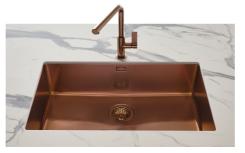

### **Sink KE Copper**

Kitchen Sinks Code: 2155 858

#### **DETAILS**

| Copper                                                          |
|-----------------------------------------------------------------|
| Undermount                                                      |
| PVD                                                             |
| AISI 304 stainless steel                                        |
| Foster brushed                                                  |
| 60 cm                                                           |
| 540 x 440 mm                                                    |
| Fixing hooks, gasket, drain, overflow and siphon, boxed packing |
| No standard holes                                               |
|                                                                 |

| Built-in hole             | View technical data sheet                                                                                                                                                                                                                                                                                                                   |
|---------------------------|---------------------------------------------------------------------------------------------------------------------------------------------------------------------------------------------------------------------------------------------------------------------------------------------------------------------------------------------|
| Drainer                   | No                                                                                                                                                                                                                                                                                                                                          |
| Width                     | 54 cm                                                                                                                                                                                                                                                                                                                                       |
| Bowl dimension            | 500 x 400 mm                                                                                                                                                                                                                                                                                                                                |
| Number of bowls           | 1 bowl                                                                                                                                                                                                                                                                                                                                      |
| Waste fitting             | 3,5" drain                                                                                                                                                                                                                                                                                                                                  |
| FEATURES                  |                                                                                                                                                                                                                                                                                                                                             |
| Basket 3,5" waste fitting | The drain is equipped with a large 3.5" drain, with the practical basket cap that prevents the discharge of solid parts.                                                                                                                                                                                                                    |
| Copper                    | The Copper finish is obtained by treating steel with a physical process called PVD (Phisical Vacuum Deposition) which deposits particles of noble metals on the surface. The result is a unique and refined aesthetic effect, and an improvement of the mechanical properties of the steel which is more resistant to impact and scratches. |
| High thickness            | Imm thick steel. A significant thickness, which guarantees the maximum sturdiness and durability.                                                                                                                                                                                                                                           |
| Perimetral overflow       | The overflow is always a security on the Foster sinks that prevents the overflow of water in case of oversights. The perimeter drain solution improves aesthetics thanks to its square and essential shape.                                                                                                                                 |
| Small radius              | Bowls with squared shapes with a modern design and an increased capacity, for a minimal aesthetics connected with an extreme practicity.                                                                                                                                                                                                    |